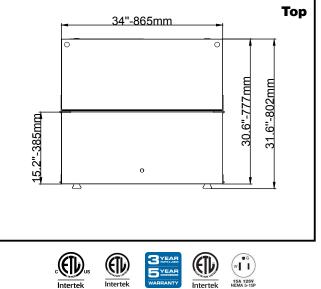

# Refrigeration Equipment 8-Crate Milk Cooler 35" Long

٦

| Front      | Electric                                                                                                                                                                                                                                                                                                                         |                                                                                                                                                                                                                                            |
|------------|----------------------------------------------------------------------------------------------------------------------------------------------------------------------------------------------------------------------------------------------------------------------------------------------------------------------------------|--------------------------------------------------------------------------------------------------------------------------------------------------------------------------------------------------------------------------------------------|
|            | Supply voltage:<br>738275 (KCHMC34)<br>Electrical power, max:<br>Plug type:                                                                                                                                                                                                                                                      | 115 V/1 ph/60 Hz<br>0.2 kW<br>USA NEMA 5-15P                                                                                                                                                                                               |
|            | Capacity:                                                                                                                                                                                                                                                                                                                        |                                                                                                                                                                                                                                            |
|            | Gross capacity:                                                                                                                                                                                                                                                                                                                  | 12.4 cu.feet                                                                                                                                                                                                                               |
| 1067       | Key Information:                                                                                                                                                                                                                                                                                                                 |                                                                                                                                                                                                                                            |
| 42"-1067mm | External dimensions, Width:<br>External dimensions, Depth:<br>External dimensions, Height:<br>Internal Dimensions (depth):<br>Internal Dimensions (height):<br>Internal Dimensions (width):<br>Shipping height:<br>Shipping weight:<br>Shipping volume:<br>Type of external material:<br>Type of internal material:<br>Warranty: | 34 3/4" (883 mm)<br>31 9/16" (802 mm)<br>42 1/64" (1067 mm)<br>25 13/16"<br>27 "<br>30 7/8"<br>48 5/8" (1235 mm)<br>229 lbs (104 kg)<br>32.54 ft <sup>3</sup> (0.92 m <sup>3</sup> )<br>Prepainted white<br>Stainless Steel<br>3 / 5 years |
|            | <b>Refrigeration Data</b>                                                                                                                                                                                                                                                                                                        |                                                                                                                                                                                                                                            |
| <u></u>    | Compressor Horsepower:<br>Operating temperature min.:<br>Operating temperature max.:<br>Condenser type:                                                                                                                                                                                                                          | 1/5<br>35.6 °F<br>37.4 °F<br>Fin & tube                                                                                                                                                                                                    |
|            | Sustainability                                                                                                                                                                                                                                                                                                                   |                                                                                                                                                                                                                                            |
|            | Current consumption:<br>Refrigerant type:<br>Refrigerant weight:                                                                                                                                                                                                                                                                 | 2 Amps<br>R290<br>90 g                                                                                                                                                                                                                     |
|            |                                                                                                                                                                                                                                                                                                                                  |                                                                                                                                                                                                                                            |