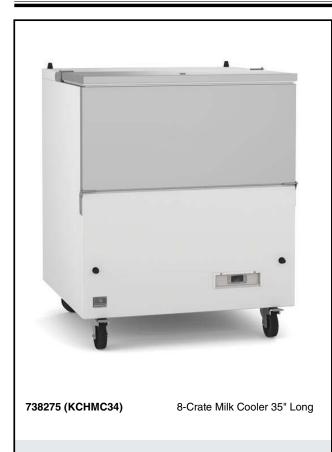

# **Refrigeration Equipment 8-Crate Milk Cooler 35**" Long

### Item No.

School milk cooler with exterior back panel in white-painted steel, bottom panel in galvanized steel, exterior side panels in white-painted steel and top in 430 stainless steel; interior back and side panels in 430 stainless steel, interior bottom in 304 stainless steel. Interior drain and electronic temperature control. Heavy duty locking casters, removable door gasket, lid and key to protect the unit.

R290 gas in the refrigeration circuit. ETL Safety and Sanitation certified. 3/5 Years warranty.

| MODEL # |  |
|---------|--|
| NAME #  |  |
| SIS #   |  |
| AIA #   |  |

# Refrigeration Equipment 8-Crate Milk Cooler 35" Long

٦

| Front      | Electric                                                                                                                                                                                                                                                                                                                         |                                                                                                                                                                                                                                            |
|------------|----------------------------------------------------------------------------------------------------------------------------------------------------------------------------------------------------------------------------------------------------------------------------------------------------------------------------------|--------------------------------------------------------------------------------------------------------------------------------------------------------------------------------------------------------------------------------------------|
|            | Supply voltage:<br>738275 (KCHMC34)<br>Electrical power, max:<br>Plug type:                                                                                                                                                                                                                                                      | 115 V/1 ph/60 Hz<br>0.2 kW<br>USA NEMA 5-15P                                                                                                                                                                                               |
|            | Capacity:                                                                                                                                                                                                                                                                                                                        |                                                                                                                                                                                                                                            |
|            | Gross capacity:                                                                                                                                                                                                                                                                                                                  | 12.4 cu.feet                                                                                                                                                                                                                               |
| 1067       | Key Information:                                                                                                                                                                                                                                                                                                                 |                                                                                                                                                                                                                                            |
| 42"-1067mm | External dimensions, Width:<br>External dimensions, Depth:<br>External dimensions, Height:<br>Internal Dimensions (depth):<br>Internal Dimensions (height):<br>Internal Dimensions (width):<br>Shipping height:<br>Shipping weight:<br>Shipping volume:<br>Type of external material:<br>Type of internal material:<br>Warranty: | 34 3/4" (883 mm)<br>31 9/16" (802 mm)<br>42 1/64" (1067 mm)<br>25 13/16"<br>27 "<br>30 7/8"<br>48 5/8" (1235 mm)<br>229 lbs (104 kg)<br>32.54 ft <sup>3</sup> (0.92 m <sup>3</sup> )<br>Prepainted white<br>Stainless Steel<br>3 / 5 years |
|            | <b>Refrigeration Data</b>                                                                                                                                                                                                                                                                                                        |                                                                                                                                                                                                                                            |
| <u></u>    | Compressor Horsepower:<br>Operating temperature min.:<br>Operating temperature max.:<br>Condenser type:                                                                                                                                                                                                                          | 1/5<br>35.6 °F<br>37.4 °F<br>Fin & tube                                                                                                                                                                                                    |
|            | Sustainability                                                                                                                                                                                                                                                                                                                   |                                                                                                                                                                                                                                            |
|            | Current consumption:<br>Refrigerant type:<br>Refrigerant weight:                                                                                                                                                                                                                                                                 | 2 Amps<br>R290<br>90 g                                                                                                                                                                                                                     |
|            |                                                                                                                                                                                                                                                                                                                                  |                                                                                                                                                                                                                                            |