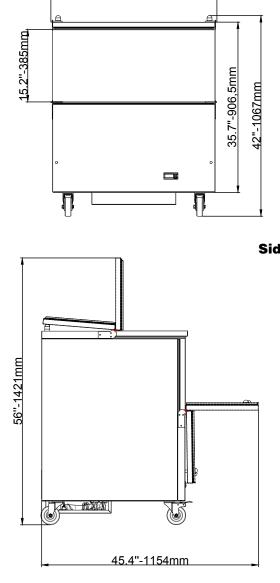

# Refrigeration Equipment 8-Crate Milk Cooler 35" Long

٦

| Front      | Electric                                                                                                                                                                                                                                                                                                                         |                                                                                                                                                                                                                                            |
|------------|----------------------------------------------------------------------------------------------------------------------------------------------------------------------------------------------------------------------------------------------------------------------------------------------------------------------------------|--------------------------------------------------------------------------------------------------------------------------------------------------------------------------------------------------------------------------------------------|
|            | Supply voltage:<br>738275 (KCHMC34)<br>Electrical power, max:<br>Plug type:                                                                                                                                                                                                                                                      | 115 V/1 ph/60 Hz<br>0.2 kW<br>USA NEMA 5-15P                                                                                                                                                                                               |
|            | Capacity:                                                                                                                                                                                                                                                                                                                        |                                                                                                                                                                                                                                            |
|            | Gross capacity:                                                                                                                                                                                                                                                                                                                  | 12.4 cu.feet                                                                                                                                                                                                                               |
| 1067       | Key Information:                                                                                                                                                                                                                                                                                                                 |                                                                                                                                                                                                                                            |
| 42"-1067mm | External dimensions, Width:<br>External dimensions, Depth:<br>External dimensions, Height:<br>Internal Dimensions (depth):<br>Internal Dimensions (height):<br>Internal Dimensions (width):<br>Shipping height:<br>Shipping weight:<br>Shipping volume:<br>Type of external material:<br>Type of internal material:<br>Warranty: | 34 3/4" (883 mm)<br>31 9/16" (802 mm)<br>42 1/64" (1067 mm)<br>25 13/16"<br>27 "<br>30 7/8"<br>48 5/8" (1235 mm)<br>229 lbs (104 kg)<br>32.54 ft <sup>3</sup> (0.92 m <sup>3</sup> )<br>Prepainted white<br>Stainless Steel<br>3 / 5 years |
|            | <b>Refrigeration Data</b>                                                                                                                                                                                                                                                                                                        |                                                                                                                                                                                                                                            |
| <u></u>    | Compressor Horsepower:<br>Operating temperature min.:<br>Operating temperature max.:<br>Condenser type:                                                                                                                                                                                                                          | 1/5<br>35.6 °F<br>37.4 °F<br>Fin & tube                                                                                                                                                                                                    |
|            | Sustainability                                                                                                                                                                                                                                                                                                                   |                                                                                                                                                                                                                                            |
|            | Current consumption:<br>Refrigerant type:<br>Refrigerant weight:                                                                                                                                                                                                                                                                 | 2 Amps<br>R290<br>90 g                                                                                                                                                                                                                     |
|            |                                                                                                                                                                                                                                                                                                                                  |                                                                                                                                                                                                                                            |